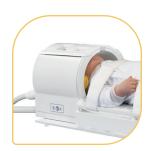

## 16-CHANNEL HEAD ARRAY COIL 1.5 / 3.0T

- 16-channel Array, cylindrical, receive only coil
- High-resolution MR brain scans of new and premature born babies up to approx. 3 months with head circumference of approx. 42cm
- Perfect for scanning intubated patients
- Improved SNR and image homogeneity: 35% increased SNR compared to 8-channel Array coil (e.g. Siemens Skyra)
- Extended field of view for head and throat scans: 17% enhanced field of view compared to 8-channel Array coil
- Approved for use inside MR Diagnostics Incubator System nomag°IC ADVANCED