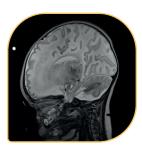

## 16-CHANNEL HEAD ARRAY COIL 1.5 / 3.0T

- 16-channel Array, cylindrical, receive only coil
- High-resolution MR brain scans of new and premature born babies up to approx. 3 months with head circumference of approx. 42cm
- Perfect for scanning intubated patients
- Improved SNR and image homogeneity: 35% increased SNR compared to 8-channel Array coil (e.g. Siemens Skyra)
- Extended field of view for head and throat scans: 17% enhanced field of view compared to 8-channel Array coil
- Approved for use inside MR Diagnostics Incubator System nomag°IC ADVANCED