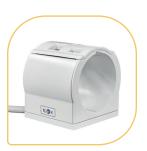

## 16-CHANNEL HEAD ARRAY COIL 1.5 / 3.0T

- 16-channel Array, cylindrical, receive only coil
- High-resolution MR brain scans of new and premature born babies up to approx. 3 months with head circumference of approx. 42cm
- Perfect for scanning intubated patients
- Improved SNR and image homogeneity: 35% increased SNR compared to 8-channel Array coil (e.g. Siemens Skyra)
- Extended field of view for head and throat scans: 17% enhanced field of view compared to 8-channel Array coil
- Approved for use inside MR Diagnostics Incubator System nomag°IC ADVANCED