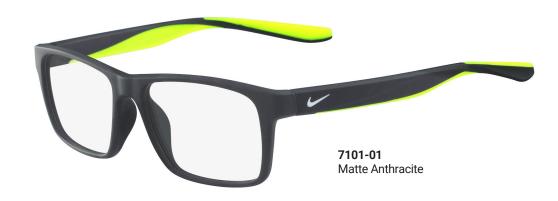

## Single Vision, Plano

Lens Width: 53mm

Bridge Width: 15mm

Temple Width: 140mm

Lens Width: 37.1mm

Nike 7101 is a full rim frame made of plastic. It features the Nike swoosh logo on temples. This product offers our standard high quality, distortion-free radiation reduction lenses.

| Prescription | Single Vision (-SV)<br>Plano                         |
|--------------|------------------------------------------------------|
| Frame Size   | Universal                                            |
| Colors       | Matte Anthracite                                     |
| Weight       | 58G                                                  |
| Protection   | .75 mm LE                                            |
| Includes     | Anti-fog spray, safety strap add-on, protective case |
|              |                                                      |